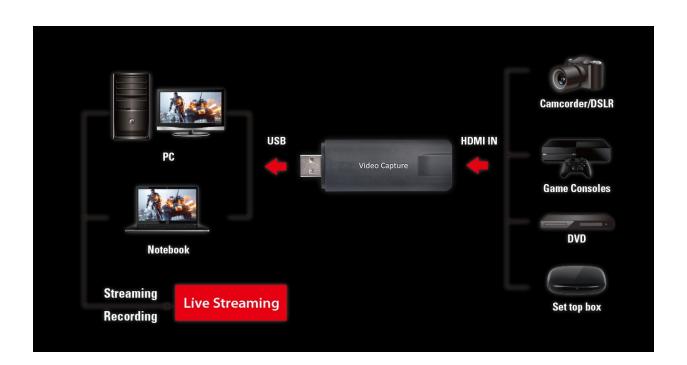

#### **Functions & Features**

The **HDMI Capture USB 2.0** is a versatile capture device that is able to accept any input signal up to 4K p30, with a maximum capture resolution of 1920x1080p30.

It supports USB Video Class Driver (UVC) and USB Audio Class Driver (UAC), which is why there is no need to install drivers anymore comparing with other capture cards/devices.

Moreover, it is compatible with a wide range of video capture/recording/streaming applications such as vMix and OBS, smoothly connecting with mainstream video conferencing applications: Skype, Microsoft Teams, Google Meet and video streaming platforms such us Facebook, YouTube, UStream, etc.

It is compatible with all Operating Systems: Windows, Mac, Linux.

### **Applications**

- Video Capture & Editing
  - Video Conferencing
- Live Production & Streaming
  - Medicine
  - Military
  - Gaming

USB2.0