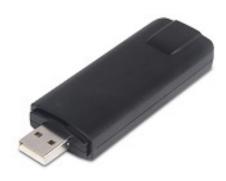

# **HDMI Capture USB 2.0**

# **Specifications**

| • | Video input:            | HDMI                                                                                              |
|---|-------------------------|---------------------------------------------------------------------------------------------------|
| • | USB Port:               | USB 2.0                                                                                           |
| • | Max. input Resolution:  | 4K (3840x2160@30HZ), HDMI 1.4b (unencrypted)                                                      |
| • | Max. output Resolution: | Full HD (1920x1080@30Hz)                                                                          |
| • | Audio Sampling Format:  | 16bit, 20bit, 24bit L-PCM 32KHz ,44.1KHz, 48KHz                                                   |
| • | Operating Temperature:  | 0 – 45 °C                                                                                         |
| • | Storage Temperature:    | -20 – 60 °C                                                                                       |
| • | Dimensions (L x W x H): | 81x29x13mm                                                                                        |
| • | Weight:                 | 10g                                                                                               |
| • | OS Support:             | Windows 7 / Windows 10 32bit and 64bit<br>Mac OS X 10.13 and above<br>Linux:Ubuntu 14.0 and above |